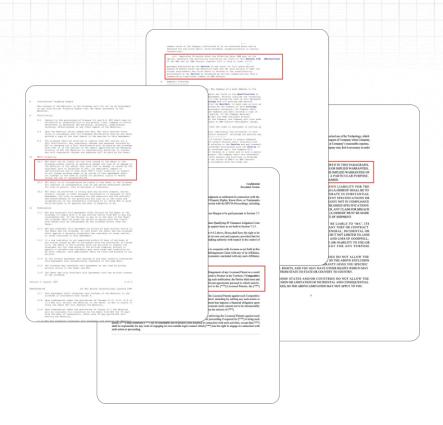

# An Al assistant for your legal department

Building an AI assistant that can retrieve information and answer any questions from legal documents locked away in static file types like PDFs.

#### This demo showcases:

- Automated information retrieval: effortlessly extract key details from contracts and agreements
- Data transformation: turn unstructured data into structured data for downstream use
- Automated alerts: receive notifications for key events or approaching deadlines