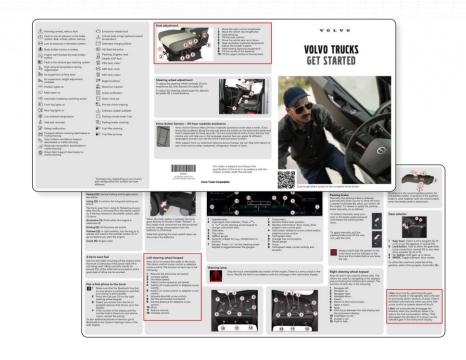

## An Al assistant for Volvo truck drivers

Transforming a static technical document into an interactive expert that answers any question from the document.

#### This demo showcases:

- Enhanced document interaction: revolutionizing the way users engage with user manuals
- Free-text Q&A: instantly retrieve any information from the document
- Accurate citations: direct references to specific sections, pinpointed with exact coordinates