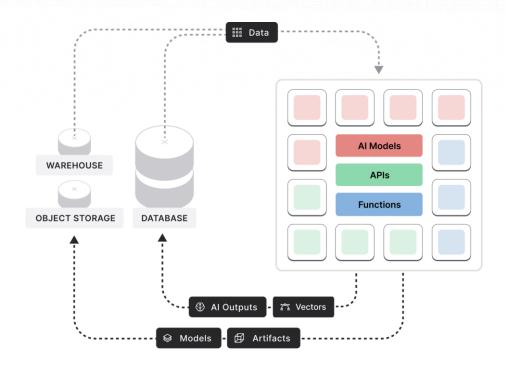

# Open-source Al mapping











Segmind







Platforms to train open source vision Al algorithms

Scale Viso.ai

Synthetic training data

ineurolabs gretel

dolacebo Howso

Bonus: Most popular Al frameworks

O PyTorch

Count

K Keras

OpenCV

TensorFlow

Whisper



### Superduper Applications

## Adopt latest Al today, without migrating your data

#### YOUR DATA INFRASTRUCTURE



INSTALL (Without Data Migration)

CUSTOMIZE (Owning The Codebase)

#### PACKAGED APPLICATION (Open-Source)



### Superduper Installation

# Easily installed and securely hosted on your existing infrastructure, whether cloud or on-prem

#### YOUR EXISTING INFRASTRUCTURE





#### SUPERDUPER PLATFORM + APPLICATIONS



Superduper AI Stack Modernization

# Eliminate unneeded complexity from your Al-data stack





# **Reach out!**

timo@superduper.io



## An Al assistant for Volvo truck drivers

Transforming a static technical document into an interactive expert that answers any question from the document.

#### This demo showcases:

- Enhanced document interaction: revolutionizing the way users engage with user manuals
- Free-text Q&A: instantly retrieve any information from the document
- Accurate citations: direct references to specific sections, pinpointed with exact coordinates





# An Al assistant for your legal department

Building an AI assistant that can retrieve information and answer any questions from legal documents locked away in static file types like PDFs.

#### This demo showcases:

- Automated information retrieval: effortlessly extract key details from contracts and agreeme